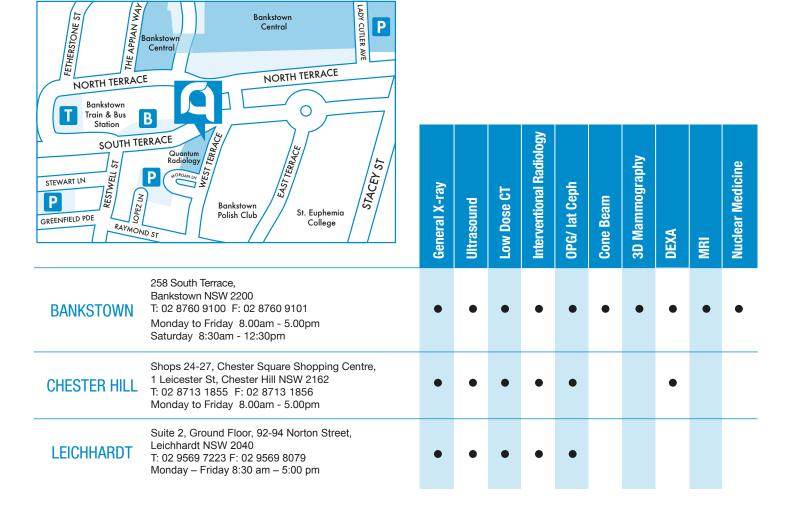

# Opening Hrs

Mon - Fri 8:00am - 5:00pm Saturday

8:30am - 12:30pm 258 South Terrace Bankstown NSW 2200

T: 02 8760 9100 F: 02 8760 9101

www.quantumradiology.com.au